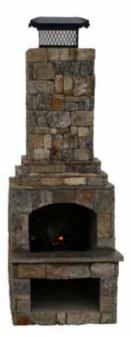

## Veranda™ Fireplaces

Designed with smaller settings in mind, Veranda<sup>™</sup> fireplaces give the consumer a true, masonry wood -burning fireplace in the smallest functional package available. Its unique tongue and groove pieces allow easy assembly by a mason or the consumer, without traditional mortar. Compatible with all masonry finishes.

Outdoor applications only.

Available with 18" firebox opening width. Firebox opening height is 15 1/2" with arched lintel only.

Item NoModelWeightSA-VER-UAUnassembled1000

Refer to Section 4 of Price List

Recommended Accessories: Chimney cap, log grate.