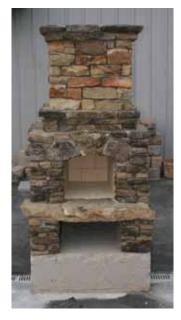

## Veranda™ Fireplaces

Designed with smaller settings in mind, Veranda<sup>™</sup> fireplaces give the consumer a true, masonry wood -burning fireplace in the smallest functional package available. Its unique tongue and groove pieces allow easy assembly by a mason or the consumer, without traditional mortar. Compatible with all masonry finishes.

Outdoor applications only.

Available with 18" firebox opening width. Firebox opening height is 15 1/2" with arched lintel only.

Item NoModelWeightSA-VER-UAUnassembled1000

Refer to Section 4 of Price List