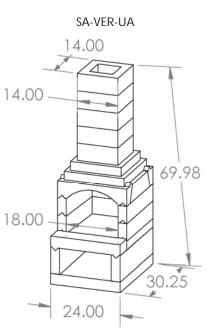

Outdoor applications only.

Available with 18" firebox opening width. Firebox opening height is 15 1/2" with arched lintel only.

Item NoModelWeightSA-VER-UAUnassembled1000

Refer to Section 4 of Price List