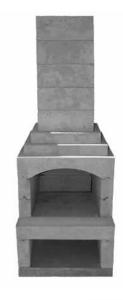

## Veranda™ Fireplaces

Designed with smaller settings in mind, Veranda<sup>™</sup> fireplaces give the consumer a true, masonry wood -burning fireplace in the smallest functional package available. Its unique tongue and groove pieces allow easy assembly by a mason or the consumer, without traditional mortar. Compatible with all masonry finishes.

Outdoor applications only.

Available with 18" firebox opening width. Firebox opening height is 15 1/2" with arched lintel only.

Item NoModelWeightSA-VER-UAUnassembled1000

Refer to Section 4 of Price List