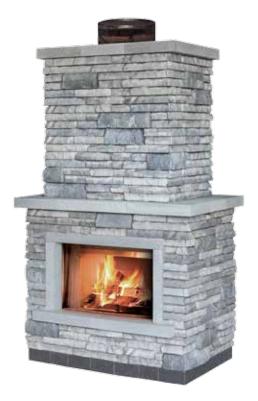

### **TUSCANY**

The Tuscany pre-built fireplace is constructed from Brussels Dimensional System™ (page 105) and Copthorne® (page 75) accents.