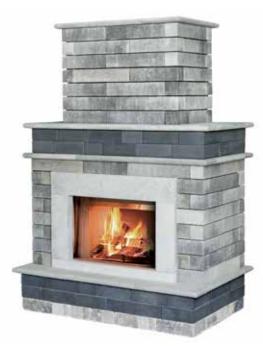

#### **MODA**

SPECIAL ORDER

The Moda pre-built fireplace is constructed from Lineo Dimensional Stone (page 101) and Series 3000\* (page 77) accent.