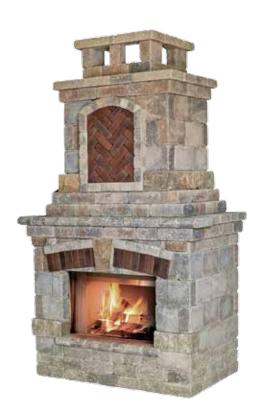

### **TUSCANY**

The Tuscany pre-built fireplace is constructed from Brussels Dimensional System™ (page 105) and Copthorne® (page 75) accents.