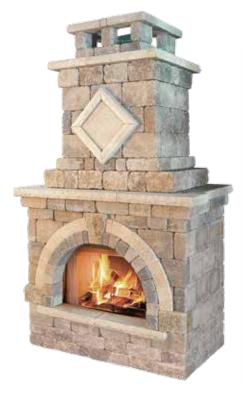

#### **BARCELONA**

SPECIAL ORDER

The Barcelona pre-built fireplace is constructed from Brussels Dimensional System (page 105) with Umbriano\* (page 65) accent.