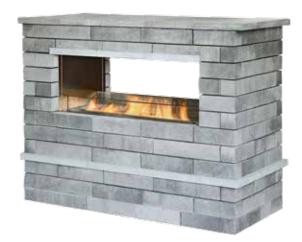

#### **VENTANA**

**SPECIAL ORDER** 

The Ventana pre-built fireplace is constructed with Lineo™ Dimensional Stone (page 101).