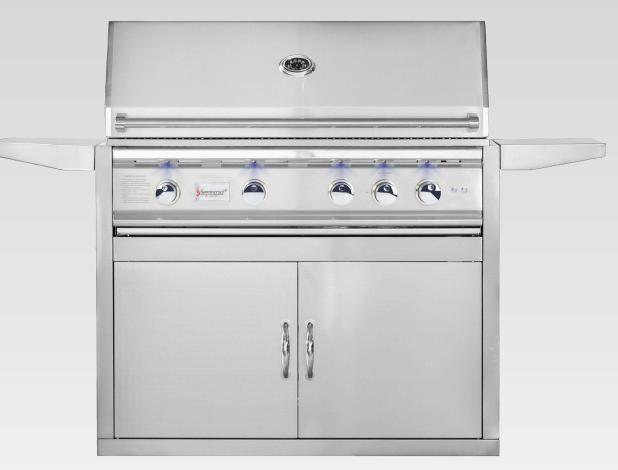

## TRL 38" CART

#443 Stainless Steel Construction Double Door Storage, Fixed Shelves Locking Casters, Cart Available For All Models

- Flame Thrower Ignition
- Manual Flash Tube Ignition
- Interior Cooking Lights
- Exterior LED Lighting
- Rotisserie Kit Included
- Built-In and Cart Models Available
- Drop-In IR Sear Burner Available
- Matching Side Burner Available
- Matching Side Sear Burner Available

**CART-TRL** 

• 20,000 BTU Cast Stainless Burners Available