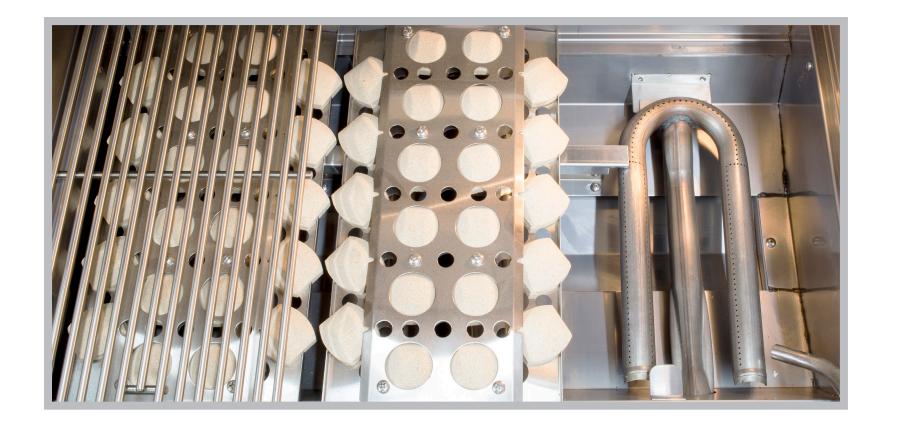

## FEATURES

- #304 Stainless Steel Construction Double—Lined Hood
- Heavy-Duty Stainless Steel Knobs
- 18,000 BTU #304 Stainless Burners
- 15,000 BTU IR Back Burner

Cooking Surface: 1,156 sq. in. Cutouts: (W) 38<sup>1/2</sup> x (H) 10 x (D) 20<sup>3/4</sup>

## TRL 38" CART

#443 Stainless Steel Construction Double Door Storage, Fixed Shelves Locking Casters, Cart Available For All Models

- Flame Thrower Ignition
- Manual Flash Tube Ignition
- Interior Cooking Lights
- Exterior LED Lighting
- Rotisserie Kit Included
- Built-In and Cart Models Available
- Drop-In IR Sear Burner Available
- Matching Side Burner Available
- Matching Side Sear Burner Available