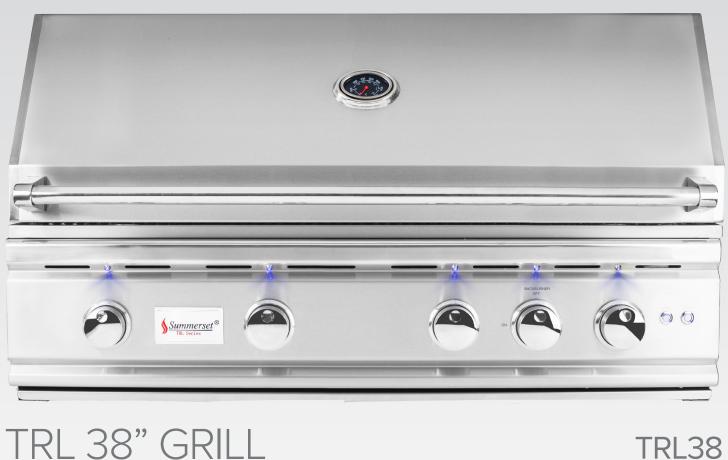

## TRL 32" GRILL

**TRL32** 

Cooking Surface: 925 sq. in. Cutouts: (W) 30<sup>1/2</sup> x (H) 10 x (D) 20<sup>3/4</sup>

TRL 38" GRILL

## FEATURES

- #304 Stainless Steel Construction Double—Lined Hood
- Heavy-Duty Stainless Steel Knobs
- 18,000 BTU #304 Stainless Burners
- 15,000 BTU IR Back Burner

Cooking Surface: 1,156 sq. in. Cutouts: (W) 38<sup>1/2</sup> x (H) 10 x (D) 20<sup>3/4</sup>