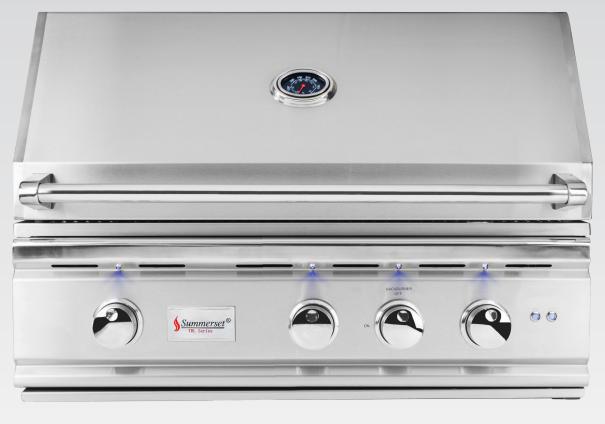

The TRL is a fully loaded workhorse, a grilling classic packed with luxury features. Complete with interior lights, exterior LEDs, a rear infrared burner, full rotisserie set, flame thrower valves, easy clean briquette burner covers and plug-and-play infrared sear zone options, the TRL makes professional grilling easy. With a commercial-grade stainless steel construction and heavy-duty stainless steel burners backed by a lifetime warranty, this grill is built to last.

## FEATURES

- #304 Stainless Steel Construction Double—Lined Hood
- Heavy-Duty Stainless Steel Knobs
- 18,000 BTU #304 Stainless Burners
- 15,000 BTU IR Back Burner

Cooking Surface: 1,156 sq. in. Cutouts: (W) 38<sup>1/2</sup> x (H) 10 x (D) 20<sup>3/4</sup>