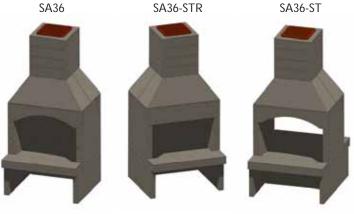

| Item No    | Model                         | Weight |
|------------|-------------------------------|--------|
| SA24       | 24" with Arched Lintel        | 2200   |
| SA24-STR   | 24" with Straight Lintel      | 2200   |
| SA24-ST    | 24" See-Thru, Arched Lintel   | 2200   |
| SA24-STSTR | 24" See-Thru, Straight Lintel | 2200   |
| SA36       | 36" with Arched Lintel        | 2800   |
| SA36-STR   | 36" with Straight Lintel      | 2800   |
| SA36-ST    | 36" See-Thru, Arched Lintel   | 2800   |
| SA36-STSTR | 36" See-Thru, Straight Lintel | 2800   |
| SA48       | 48" with Arched Lintel        | 3100   |
| SA48-STR   | 48" with Straight Lintel      | 3100   |
| SA48-ST    | 48" See-Thru, Arched Lintel   | 3100   |
| SA48-STSTR | 48" See-Thru, Straight Lintel | 3100   |

## **Refer to Section 6 of Price List**

SA36

SA36-ST

| Accessory Items to Complete Installation of Standard Model Fireplaces       |                                                                                                      |            | SAFL1717-6 |
|-----------------------------------------------------------------------------|------------------------------------------------------------------------------------------------------|------------|------------|
| Item No                                                                     | Model                                                                                                | Weight     |            |
| Chimney Se<br>SAFL1313-6<br>SAFL1717-6                                      | ctions<br>6"t Small width for 24" Standard Model kits<br>6"t Large for 36" - 48" Standard Model kits | 100<br>100 |            |
| High-Temperature Mortar   SA-APRM Multi-Purpose Ready-Mix Mortar, 5 Gallons |                                                                                                      | 60         | SA-APRM    |
|                                                                             | tions 8 and 19 of Price List                                                                         |            | + - +      |
|                                                                             |                                                                                                      |            | Stone Age  |