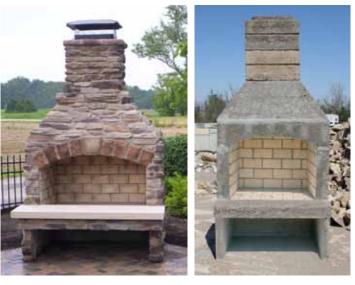

## Stone Age Standard Model Fireplaces

Stone Age fireplaces are complete kits, with everything needed to construct the fireplace included with the unit, except mortar and finishing materials.

Chimney sections, firebrick, hearth and support legs are all part of the package, to simplify your preparation and installation. Arched lintels are standard, with straight lintels as a no charge option. Also available in See-Thru Models.

UL-127/ULC-S610 Certified for indoor or outdoor applications.

Available with 24", 36" or 48" firebox opening width. Firebox opening height is 28" arched lintel or 22" straight. Also available with Stoned Fire one-piece base.

Recommended Accessories: Refractory panels, chimney cap, log grate.