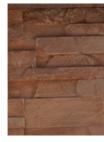

### COLORS

Biscotti Tan

NY Bluestone

Kalea Bay Single Sided Fireplace shown in Ledge Stone in Biscotti Tan