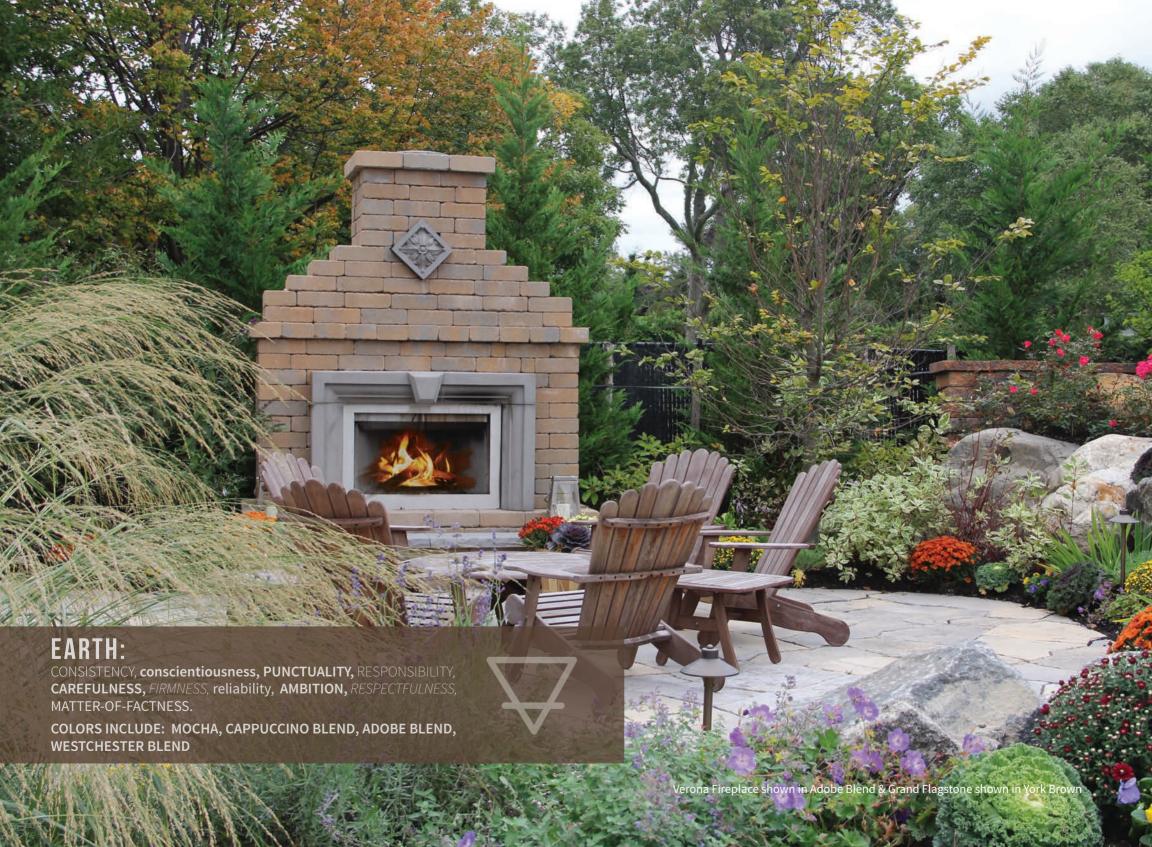

# VERONA FIREPLACE

Contains everything you need to construct this stunning fireplace. Includes Verona wall, stainless steel fireplace insert with flue, lintels and decorative concrete surround with medallion.

Adobe Blend

Crab Orchard Blend

Golden Brown Blend

Granite City Blend

Oyster Blend

Bluestone\*