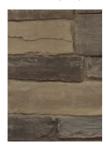

### **TEXTURES**

Ledge Stone

### COLORS

Biscotti Tan

NY Bluestone

Kalea Bay Single Sided Fireplace shown in Ledge Stone in Biscotti Tan