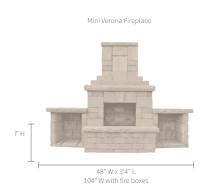

# VERONA FIREPLACE

Contains everything you need to construct this stunning fireplace. Includes Verona wall, stainless steel fireplace insert with flue, lintels and decorative concrete surround with medallion.