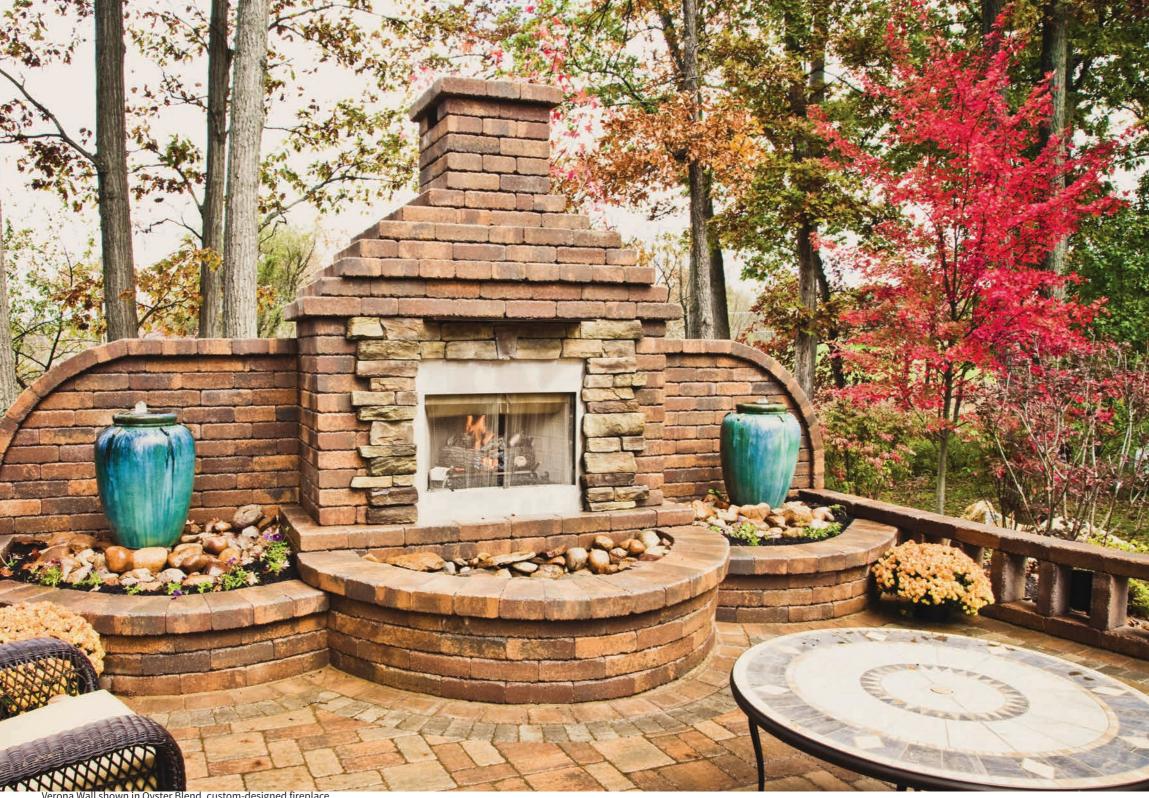

Verona Wall shown in Oyster Blend, custom-designed fireplace

74 nicolock.com



# VERONA FIREPLACE

Contains everything you need to construct this stunning fireplace. Includes Verona wall, stainless steel fireplace insert with flue, lintels and decorative concrete surround with medallion.









Adobe Blend

Crab Orchard Blend

Golden Brown Blend







Granite City Blend

Oyster Blend

Bluestone\*

### **ACCENTS**







nicolock.com 106

## KALEA BAY FIREPLACE

An outdoor fireplace provides an element of elegance, ambiance and function.

Perfect for entertaining or when you desire a place to retreat, relax and reconnect. Available in single sided and see through configurations.

### **TEXTURES**



Ledge Stone

### COLORS



Biscotti Tan



NY Bluestone



Kalea Bay Single Sided Fir