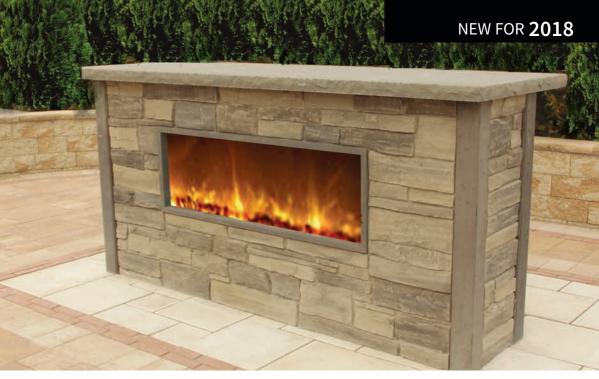

### **TEXTURES**

Ledge Stone

### COLORS

Biscotti Tan

NY Bluestone

Kalea Bay Single Sided Fireplace shown in Ledge Stone in Biscotti Tan

# CLIFROCK KALEA BAY PACKAGES INCLUDE: Kalea Bay Single Sided Fireplace Kalea Bay See Through Fireplace 1- 42" High X 84" Wide W/ Cutout 2- 42" High X 84" Wide W/ Cutout 1- 42"High X 84" Wide Panel 2- 42" High X 20" Wide Side Panel 2- 42" High Structural Corner Units, Smooth 4- 42" High Structural Corner Units, Smooth 1- Counter Top Kalea Bay 48" Fireplace with Black Crushed Glass Kit includes 2 tubes of concrete adhesive for assembly, ratchet straps and instructions.