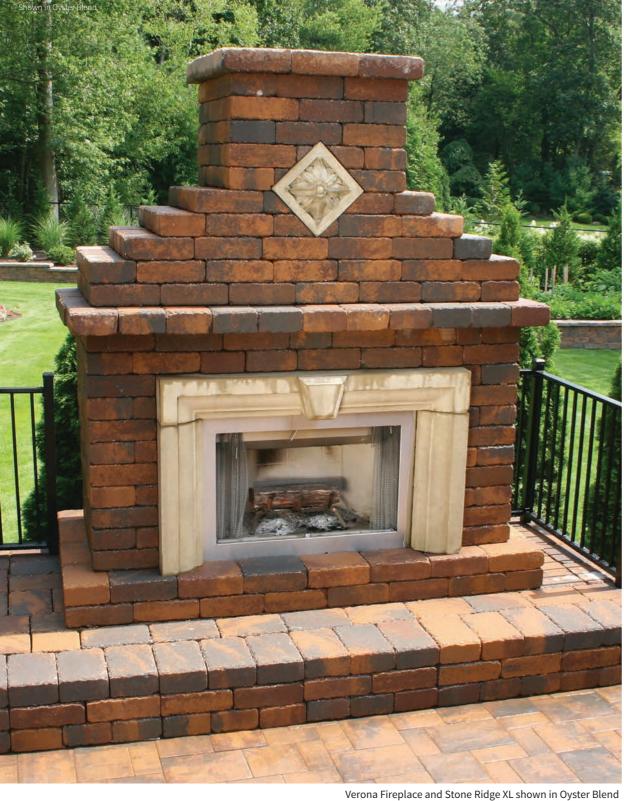

# VERONA FIREPLACE

Contains everything you need to construct this stunning fireplace. Includes Verona wall, stainless steel fireplace insert with flue, lintels and decorative concrete surround with medallion.

Adobe Blend

Crab Orchard Blend

Golden Brown Blend

Granite City Blend

Oyster Blend

Bluestone\*