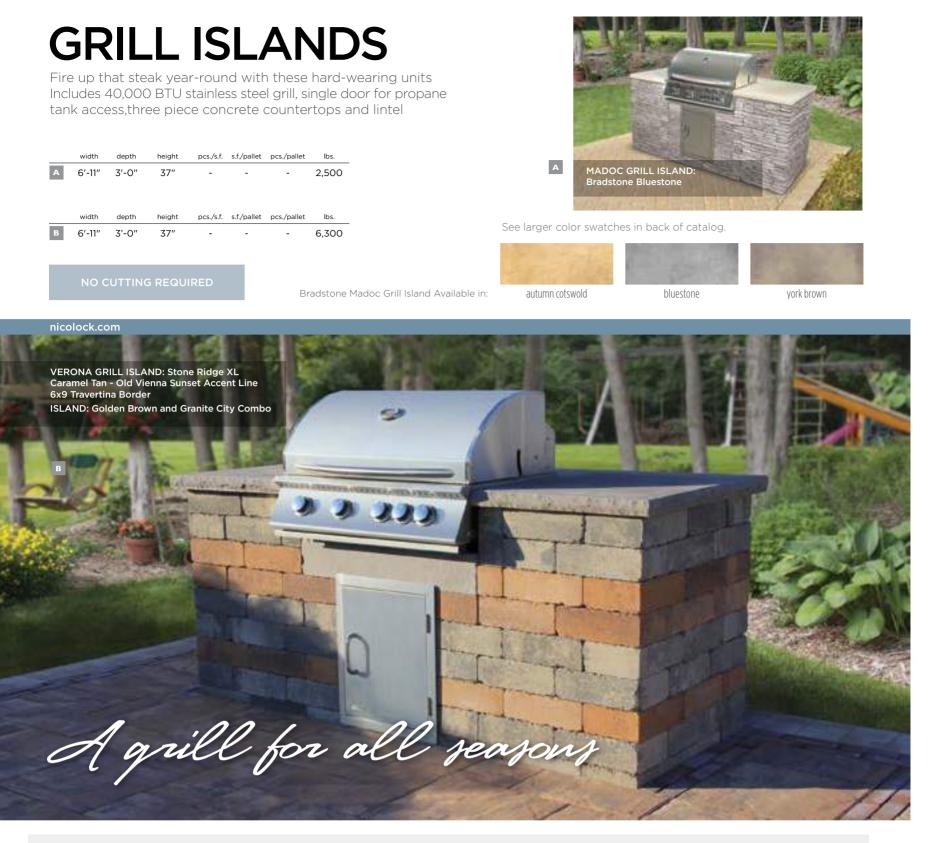

## **Features:**

- Grill islands are available in either Verona wall or Madoc wall construction
- Concrete countertops provide 13 square feet of surface area. •
- Package includes:

40,000 BTU stainless steel built-in gas barbeque grill with four (4) 10,000 BTU cast stainless burners and an infrared burner. Dual-lined roll top hood has seamless welded edges and heavy-duty thermometer. Includes 740 in. stainless steel cooking grates, warming rack, full size drip tray and electronic ignition. Grill Unit is 32" wide x 24" deep and can be ordered with either a natural or propane gas connection.

Stainless steel door for access to gas connection.

Verona Grill Island available in Adobe, Crab Orchard, Golden . Brown, Granite City and Oyster Blend

Verona Grill Island Available in:

crab orchard blend