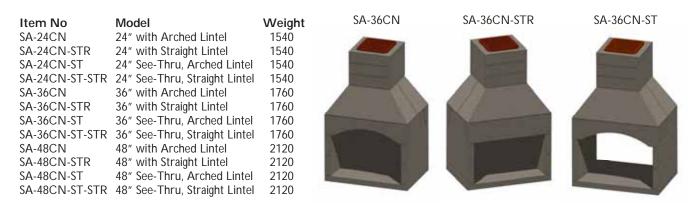

Available with 24", 36" or 48" firebox opening width, single-sided or See-Thru. Firebox opening height is 28" arched lintel or 22" straight.