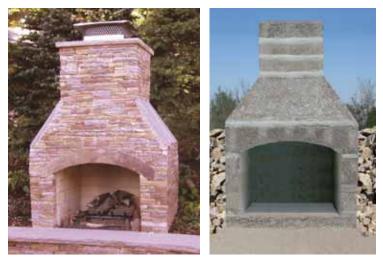

## **Stone Age Contractor Series Fireplaces**

The Contractor Series offers Stone Age design and materials with an emphasis on value. The Standard kit is distilled down to its essential components of fireplace and chimney, and additional items are left optional, to give you a fireplace comparable to competing models with Stone Age quality and innovation.

The Contractor Series is the perfect choice for applications where a customized profile is desired, or for projects where the lower wood storage area of the Standard fireplace is not needed.

UL-127/ULC-S610 Certified for indoor or outdoor applications.

Available with 24", 36" or 48" firebox opening width, single-sided or See-Thru. Firebox opening height is 28" arched lintel or 22" straight.